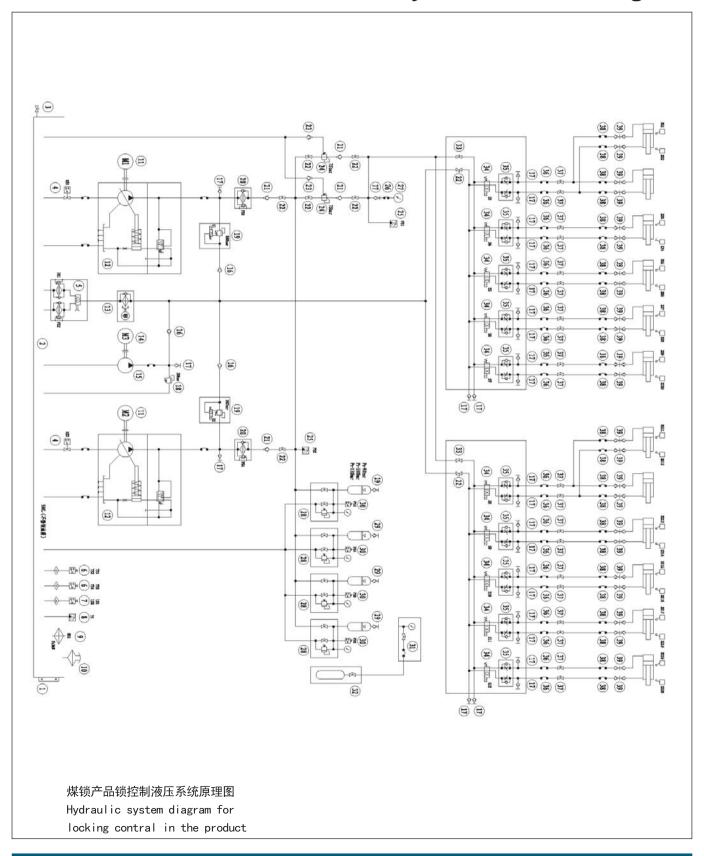

| HUABEI petroleum construction company                   | Construction   |
| 28 | 7T、15T、20T、25T、30T hydraulic winch system              | England Vietnam                                         | Machinery      |
| 29 | Cutter type crusher hydraulic system                   | SHANDONG YANGFAN company                                | Environment    |
| 30 | 100kN Hydraulic motor testing hydraulic system         |                                                         |                |
| 31 | 110kW hydraulic pump testing hydraulic system          | NINGBO DAGANG INI hydraulic<br>CO.,LTD                  | Test-stand     |
| 32 | Thread cartridge valve testing hydraulic system        |                                                         |                |

































液压绞车(IYJ4-70-500-22-ZP)配套液压泵站 IYJ4-70-500-22-ZP hydraulic winch power pack 1260

1020









液压泵站 Hydrauil power pack



5 吨绞盘液压站布置图

Power pack for 5t hydraulic capstans



Please read carefully the specifications before selection















液压绞车(IYJ5-100-55-25.4-ZP) 配套液压泵站 IYJ5-100-55-25.4-ZP hydraulic winch power pack

















# 意宁液压 INI HYDRAULIC