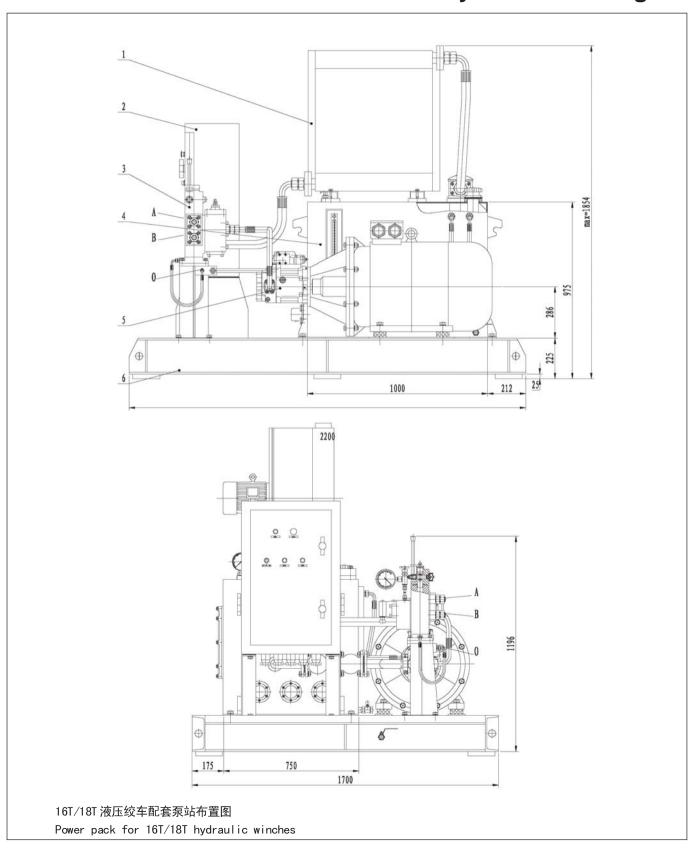

onment    |
| 30 | 100kN Hydraulic motor testing hydraulic system         |                                                         |                |
| 31 | 110kW hydraulic pump testing hydraulic system          | NINGBO DAGANG INI hydraulic<br>CO.,LTD                  | Test-stand     |
| 32 | Thread cartridge valve testing hydraulic system        |                                                         |                |

































液压绞车(IYJ4-70-500-22-ZP)配套液压泵站 IYJ4-70-500-22-ZP hydraulic winch power pack 1260

1020









液压泵站 Hydrauil power pack



5 吨绞盘液压站布置图

Power pack for 5t hydraulic capstans



Please read carefully the specifications before selection















液压绞车(IYJ5-100-55-25.4-ZP) 配套液压泵站 IYJ5-100-55-25.4-ZP hydraulic winch power pack

















# 意宁液压 INI HYDRAULIC