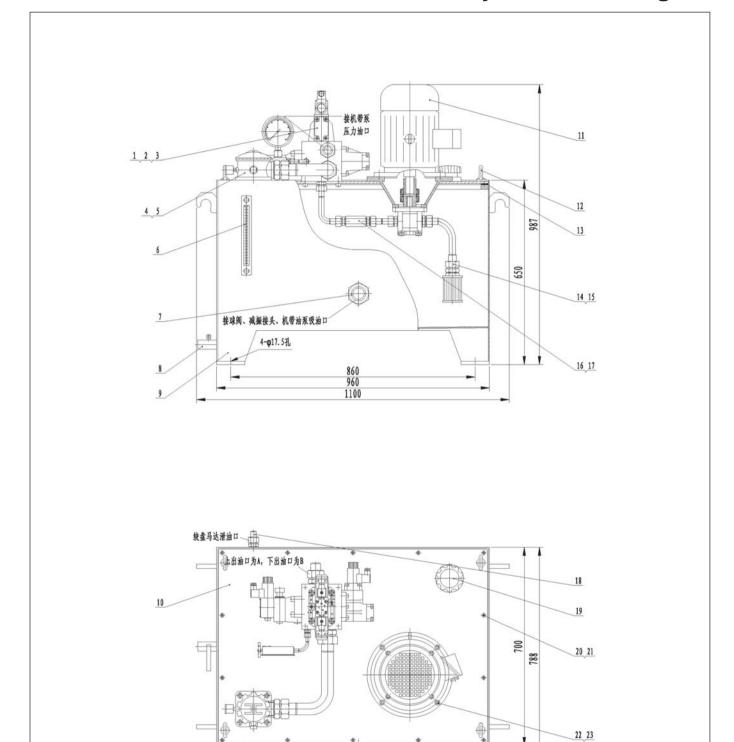

| England Vietnam                                         | Machinery      |
| 29 | Cutter type crusher hydraulic system                   | SHANDONG YANGFAN company                                | Environment    |
| 30 | 100kN Hydraulic motor testing hydraulic system         |                                                         |                |
| 31 | 110kW hydraulic pump testing hydraulic system          | NINGBO DAGANG INI hydraulic<br>CO.,LTD                  | Test-stand     |
| 32 | Thread cartridge valve testing hydraulic system        |                                                         |                |

































液压绞车(IYJ4-70-500-22-ZP)配套液压泵站 IYJ4-70-500-22-ZP hydraulic winch power pack 1260

1020









液压泵站 Hydrauil power pack



5 吨绞盘液压站布置图

Power pack for 5t hydraulic capstans



Please read carefully the specifications before selection















液压绞车(IYJ5-100-55-25.4-ZP) 配套液压泵站 IYJ5-100-55-25.4-ZP hydraulic winch power pack

















# 意宁液压 INI HYDRAULIC