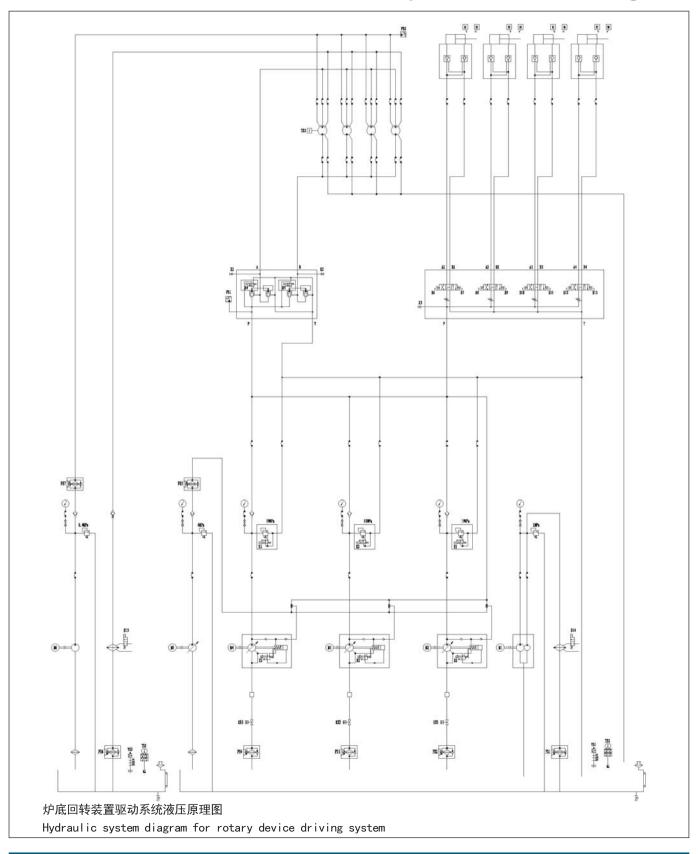

| 13 | 120M³/h multifunctional dredger                        | JIANGSU water machinery factory                         |                |
|----|--------------------------------------------------------|---------------------------------------------------------|----------------|
| 14 | Ditcher for ocean floor oil pipeline                   | TIANJING TANGGU ocean ship engineering service CO, .LTD | 2              |
| 15 | Hydraulic system for seabed cable pipe laying          | SHENGLI oil field technology development center         |                |
| 16 | 50kN, 150kN mast hoist                                 | Exported to Vietnam Hanoi BEIHAI transport company      | Chin           |
| 17 | 600DWT deck machinery for cargo ship                   | WUHAN NANHUA ship factory                               | Ship           |
| 18 | Hydrographic survey boat                               | GUANGXI GUIJIANG shipyard factory                       |                |
| 19 | Hoisting hydraulic system for life boat                | ZHENJIANG marine auxiliary machinery works              |                |
| 20 | SJA935 dual roller paper making equipment              | WENRUI paper making factory                             | Light industry |
| 21 | Hydraulic hatch hydraulic system                       | ZHEJIANG DONGFANG ship factory                          | Ship           |
|    |                                                        | REQING ZHONGCHUAN ship factory                          |                |
| 21 |                                                        | ZHOUSHAN LIDAO ship factory                             |                |
|    |                                                        | RELISHI ship equipment company                          |                |
| 22 | 10T, 15T, 25T,30T,35T marine crane<br>hydraulic system | Viet Nam                                                | Ship           |
| 23 | 16T、18T、25T、35T hydraulic winch system                 | TIANJING JINYAN engineering machinery company           |                |
| 24 | JB160.16A piling machinery hydraulic system            | WENZHOU ZHENZHONG construction machinery company        |                |
| 25 | JBM150-Z piling machinery hydraulic system             | WENZHOU ZHONGGANG construction machinery company        | Architecture   |
| 26 | Piledriver hydraulic system                            | Thailand                                                |                |
| 27 | Pipe layer hydraulic system                            | HUABEI petroleum construction company                   | Construction   |
| 28 | 7T、15T、20T、25T、30T hydraulic winch system              | England Vietnam                                         | Machinery      |
| 29 | Cutter type crusher hydraulic system                   | SHANDONG YANGFAN company                                | Environment    |
| 30 | 100kN Hydraulic motor testing hydraulic system         |                                                         |                |
| 31 | 110kW hydraulic pump testing hydraulic system          | NINGBO DAGANG INI hydraulic<br>CO.,LTD                  | Test-stand     |
| 32 | Thread cartridge valve testing hydraulic system        |                                                         |                |