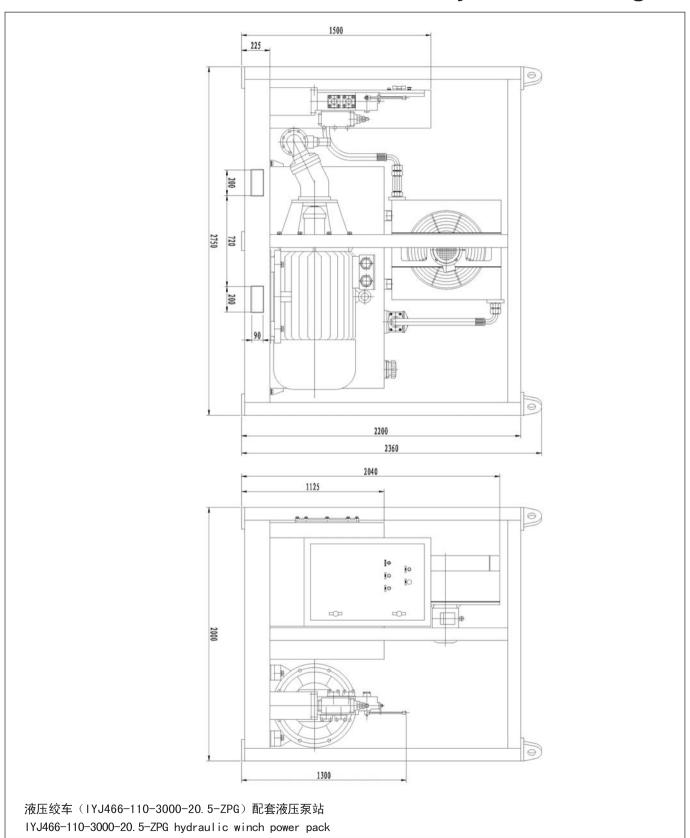

0T、25T、30T hydraulic winch system              | England Vietnam                                         | Machinery      |
| 29 | Cutter type crusher hydraulic system                   | SHANDONG YANGFAN company                                | Environment    |
| 30 | 100kN Hydraulic motor testing hydraulic system         |                                                         |                |
| 31 | 110kW hydraulic pump testing hydraulic system          | NINGBO DAGANG INI hydraulic<br>CO.,LTD                  | Test-stand     |
| 32 | Thread cartridge valve testing hydraulic system        |                                                         |                |

































液压绞车(IYJ4-70-500-22-ZP)配套液压泵站 IYJ4-70-500-22-ZP hydraulic winch power pack 1260

1020









液压泵站 Hydrauil power pack



5 吨绞盘液压站布置图

Power pack for 5t hydraulic capstans



Please read carefully the specifications before selection















液压绞车(IYJ5-100-55-25.4-ZP) 配套液压泵站 IYJ5-100-55-25.4-ZP hydraulic winch power pack

















# 意宁液压 INI HYDRAULIC