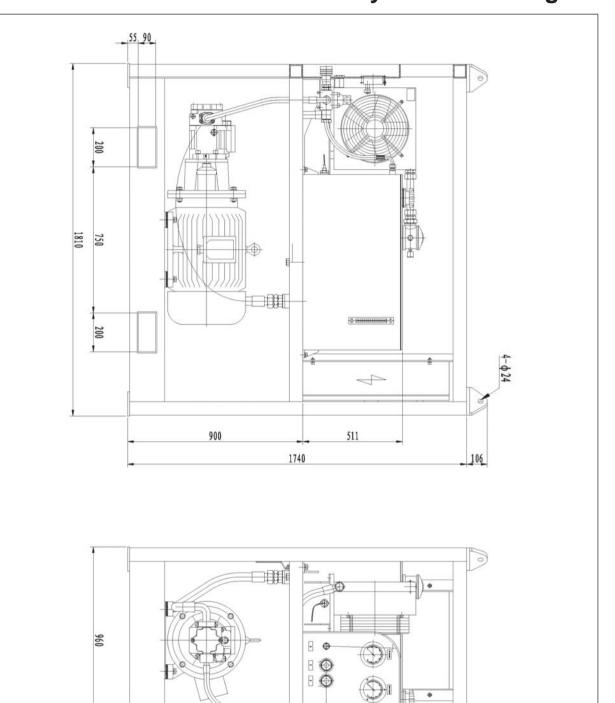

液压绞车(IYJ4-70-500-22-ZP)配套液压泵站 IYJ4-70-500-22-ZP hydraulic winch power pack 1260

1020

液压泵站 Hydrauil power pack

5 吨绞盘液压站布置图

Power pack for 5t hydraulic capstans

Please read carefully the specifications before selection