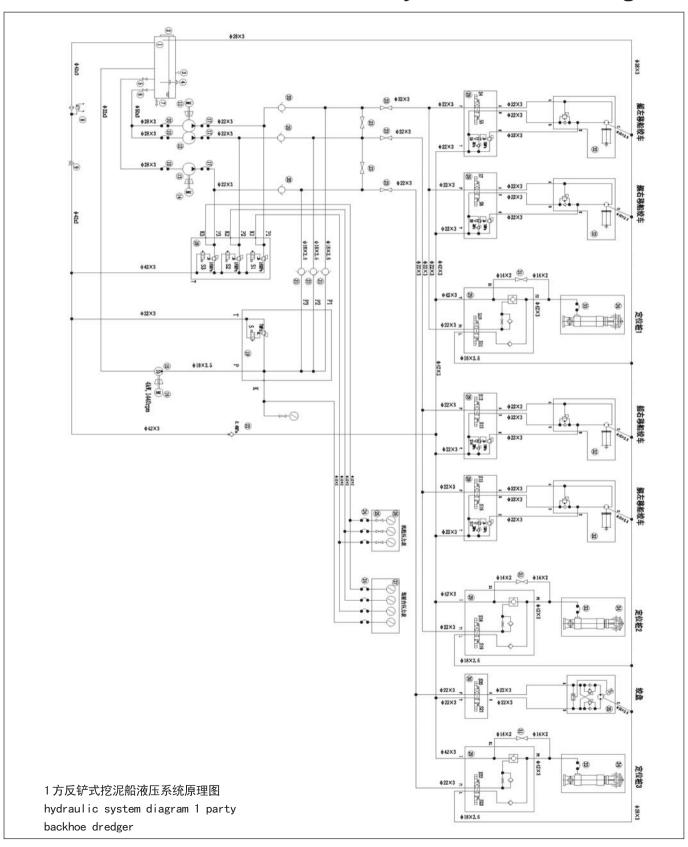

#### 2. Main achievements

| No | Project                                                                                                    | Customer                                                        | Application |
|----|------------------------------------------------------------------------------------------------------------|-----------------------------------------------------------------|-------------|
| 1  | 120 M <sup>3</sup> /h bucket wheel dredger                                                                 | SHANDONG JINING navigational                                    | Ship        |
|    |                                                                                                            | business bureau of administration                               |             |
|    | 120 M <sup>3</sup> /h suction dredger                                                                      | JIANGXI shipyard factory                                        |             |
| 2  |                                                                                                            | ZHENJIANG navigation bureau                                     |             |
|    |                                                                                                            | SHANDONG HAODAGNJIA group                                       |             |
| 3  | 350 M <sup>3</sup> /h bucket wheel dredger                                                                 | HUNAN YIYANG shipyard factory                                   |             |
|    |                                                                                                            | NANTONG TIANDAING company                                       |             |
|    |                                                                                                            | YUNNAN YILI river electric company                              |             |
| 4  | 350 M <sup>3</sup> /h suction dredger                                                                      | JIANGXI navigational bureau                                     |             |
| 4  |                                                                                                            | NANCHANG waterway control company                               |             |
| 5  | 400kW divided dredger                                                                                      | ANHUI SHENZHOU machinery factory                                |             |
| 6  | 400M <sup>3</sup> /h suction dredger                                                                       | ZHENJIANG YANGFAN ship group                                    |             |
| 7  | 1000M <sup>3</sup> /h chain type dredger                                                                   | NANCHANG waterway control company                               |             |
| 8  | JX750 suction dredger                                                                                      | ANHUI waterway control company                                  |             |
| 9  | 1800 M <sup>3</sup> /h suction rake dredger imported<br>from Holland<br>(updated PLC hydraulic system)     | The second engineering department of SHANGHAI waterway bureau   |             |
| 10 | " Third shipping piling 1" sand piling barge                                                               | NINGBO subsidiary of the third shipping administration bureau   |             |
| 11 | 50m soft pipe laying ship for Yangtze<br>River                                                             | NANJING Yangtze River waterway control bureau                   |             |
| 12 | Hydraulic system for fishery cruiser,<br>ocean supervision boat, fire boat and boat<br>releasing equipment | The 701 research institute of China ship heavy industry company |             |

| 13 | 120M³/h multifunctional dredger                        | JIANGSU water machinery factory                         |                |
|----|--------------------------------------------------------|---------------------------------------------------------|----------------|
| 14 | Ditcher for ocean floor oil pipeline                   | TIANJING TANGGU ocean ship engineering service CO, .LTD | 2              |
| 15 | Hydraulic system for seabed cable pipe laying          | SHENGLI oil field technology development center         |                |
| 16 | 50kN, 150kN mast hoist                                 | Exported to Vietnam Hanoi BEIHAI transport company      | Chin           |
| 17 | 600DWT deck machinery for cargo ship                   | WUHAN NANHUA ship factory                               | Ship           |
| 18 | Hydrographic survey boat                               | GUANGXI GUIJIANG shipyard factory                       |                |
| 19 | Hoisting hydraulic system for life boat                | ZHENJIANG marine auxiliary machinery works              |                |
| 20 | SJA935 dual roller paper making equipment              | WENRUI paper making factory                             | Light industry |
| 21 | Hydraulic hatch hydraulic system                       | ZHEJIANG DONGFANG ship factory                          | Ship           |
|    |                                                        | REQING ZHONGCHUAN ship factory                          |                |
| 21 |                                                        | ZHOUSHAN LIDAO ship factory                             |                |
|    |                                                        | RELISHI ship equipment company                          |                |
| 22 | 10T, 15T, 25T,30T,35T marine crane<br>hydraulic system | Viet Nam                                                | Ship           |
| 23 | 16T、18T、25T、35T hydraulic winch system                 | TIANJING JINYAN engineering machinery company           |                |
| 24 | JB160.16A piling machinery hydraulic system            | WENZHOU ZHENZHONG construction machinery company        |                |
| 25 | JBM150-Z piling machinery hydraulic system             | WENZHOU ZHONGGANG construction machinery company        | Architecture   |
| 26 | Piledriver hydraulic system                            | Thailand                                                |                |
| 27 | Pipe layer hydraulic system                            | HUABEI petroleum construction company                   | Construction   |
| 28 | 7T、15T、20T、25T、30T hydraulic winch system              | England Vietnam                                         | Machinery      |
| 29 | Cutter type crusher hydraulic system                   | SHANDONG YANGFAN company                                | Environment    |
| 30 | 100kN Hydraulic motor testing hydraulic system         |                                                         |                |
| 31 | 110kW hydraulic pump testing hydraulic system          | NINGBO DAGANG INI hydraulic<br>CO.,LTD                  | Test-stand     |
| 32 | Thread cartridge valve testing hydraulic system        |                                                         |                |