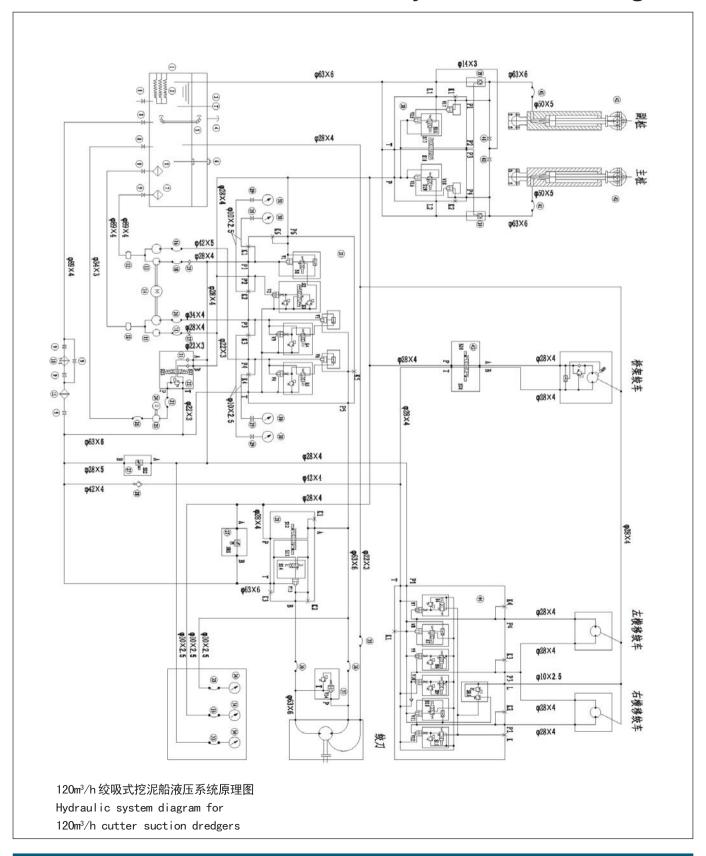

#### 2. Main achievements

| No | Project                                                                                                    | Customer                                                        | Application |
|----|------------------------------------------------------------------------------------------------------------|-----------------------------------------------------------------|-------------|
| 1  | 120 M <sup>3</sup> /h bucket wheel dredger                                                                 | SHANDONG JINING navigational                                    | Ship        |
|    |                                                                                                            | business bureau of administration                               |             |
|    | 120 M <sup>3</sup> /h suction dredger                                                                      | JIANGXI shipyard factory                                        |             |
| 2  |                                                                                                            | ZHENJIANG navigation bureau                                     |             |
|    |                                                                                                            | SHANDONG HAODAGNJIA group                                       |             |
| 3  | 350 M <sup>3</sup> /h bucket wheel dredger                                                                 | HUNAN YIYANG shipyard factory                                   |             |
|    |                                                                                                            | NANTONG TIANDAING company                                       |             |
|    |                                                                                                            | YUNNAN YILI river electric company                              |             |
| 4  | 350 M <sup>3</sup> /h suction dredger                                                                      | JIANGXI navigational bureau                                     |             |
| 4  |                                                                                                            | NANCHANG waterway control company                               |             |
| 5  | 400kW divided dredger                                                                                      | ANHUI SHENZHOU machinery factory                                |             |
| 6  | 400M <sup>3</sup> /h suction dredger                                                                       | ZHENJIANG YANGFAN ship group                                    |             |
| 7  | 1000M <sup>3</sup> /h chain type dredger                                                                   | NANCHANG waterway control company                               |             |
| 8  | JX750 suction dredger                                                                                      | ANHUI waterway control company                                  |             |
| 9  | 1800 M <sup>3</sup> /h suction rake dredger imported<br>from Holland<br>(updated PLC hydraulic system)     | The second engineering department of SHANGHAI waterway bureau   |             |
| 10 | " Third shipping piling 1" sand piling barge                                                               | NINGBO subsidiary of the third shipping administration bureau   |             |
| 11 | 50m soft pipe laying ship for Yangtze<br>River                                                             | NANJING Yangtze River waterway control bureau                   |             |
| 12 | Hydraulic system for fishery cruiser,<br>ocean supervision boat, fire boat and boat<br>releasing equipment | The 701 research institute of China ship heavy industry company |             |

| 13 | 120M³/h multifunctional dredger                        | JIANGSU water machinery factory                         |                |
|----|--------------------------------------------------------|---------------------------------------------------------|----------------|
| 14 | Ditcher for ocean floor oil pipeline                   | TIANJING TANGGU ocean ship engineering service CO, .LTD | 2              |
| 15 | Hydraulic system for seabed cable pipe laying          | SHENGLI oil field technology development center         |                |
| 16 | 50kN, 150kN mast hoist                                 | Exported to Vietnam Hanoi BEIHAI transport company      | Chin           |
| 17 | 600DWT deck machinery for cargo ship                   | WUHAN NANHUA ship factory                               | Ship           |
| 18 | Hydrographic survey boat                               | GUANGXI GUIJIANG shipyard factory                       |                |
| 19 | Hoisting hydraulic system for life boat                | ZHENJIANG marine auxiliary machinery works              |                |
| 20 | SJA935 dual roller paper making equipment              | WENRUI paper making factory                             | Light industry |
| 21 | Hydraulic hatch hydraulic system                       | ZHEJIANG DONGFANG ship factory                          | Ship           |
|    |                                                        | REQING ZHONGCHUAN ship factory                          |                |
| 21 |                                                        | ZHOUSHAN LIDAO ship factory                             |                |
|    |                                                        | RELISHI ship equipment company                          |                |
| 22 | 10T, 15T, 25T,30T,35T marine crane<br>hydraulic system | Viet Nam                                                | Ship           |
| 23 | 16T、18T、25T、35T hydraulic winch system                 | TIANJING JINYAN engineering machinery company           |                |
| 24 | JB160.16A piling machinery hydraulic system            | WENZHOU ZHENZHONG construction machinery company        |                |
| 25 | JBM150-Z piling machinery hydraulic system             | WENZHOU ZHONGGANG construction machinery company        | Architecture   |
| 26 | Piledriver hydraulic system                            | Thailand                                                |                |
| 27 | Pipe layer hydraulic system                            | HUABEI petroleum construction company                   | Construction   |
| 28 | 7T、15T、20T、25T、30T hydraulic winch system              | England Vietnam                                         | Machinery      |
| 29 | Cutter type crusher hydraulic system                   | SHANDONG YANGFAN company                                | Environment    |
| 30 | 100kN Hydraulic motor testing hydraulic system         |                                                         |                |
| 31 | 110kW hydraulic pump testing hydraulic system          | NINGBO DAGANG INI hydraulic<br>CO.,LTD                  | Test-stand     |
| 32 | Thread cartridge valve testing hydraulic system        |                                                         |                |