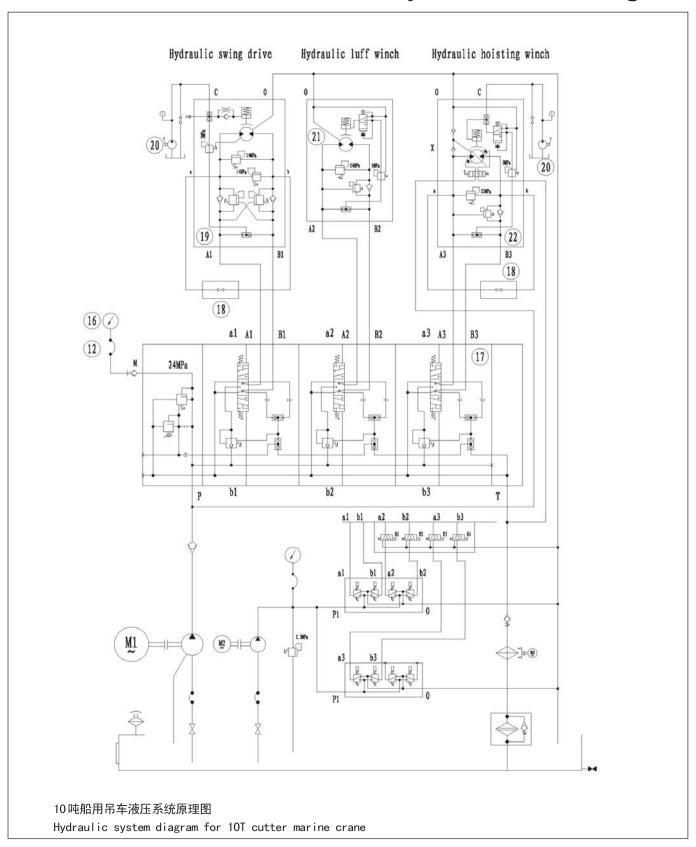

| HUABEI petroleum construction company                   | Construction   |
| 28 | 7T、15T、20T、25T、30T hydraulic winch system              | England Vietnam                                         | Machinery      |
| 29 | Cutter type crusher hydraulic system                   | SHANDONG YANGFAN company                                | Environment    |
| 30 | 100kN Hydraulic motor testing hydraulic system         |                                                         |                |
| 31 | 110kW hydraulic pump testing hydraulic system          | NINGBO DAGANG INI hydraulic<br>CO.,LTD                  | Test-stand     |
| 32 | Thread cartridge valve testing hydraulic system        |                                                         |                |

































液压绞车(IYJ4-70-500-22-ZP)配套液压泵站 IYJ4-70-500-22-ZP hydraulic winch power pack 1260

1020









液压泵站 Hydrauil power pack



5 吨绞盘液压站布置图

Power pack for 5t hydraulic capstans



Please read carefully the specifications before selection















液压绞车(IYJ5-100-55-25.4-ZP) 配套液压泵站 IYJ5-100-55-25.4-ZP hydraulic winch power pack

















# 意宁液压 INI HYDRAULIC