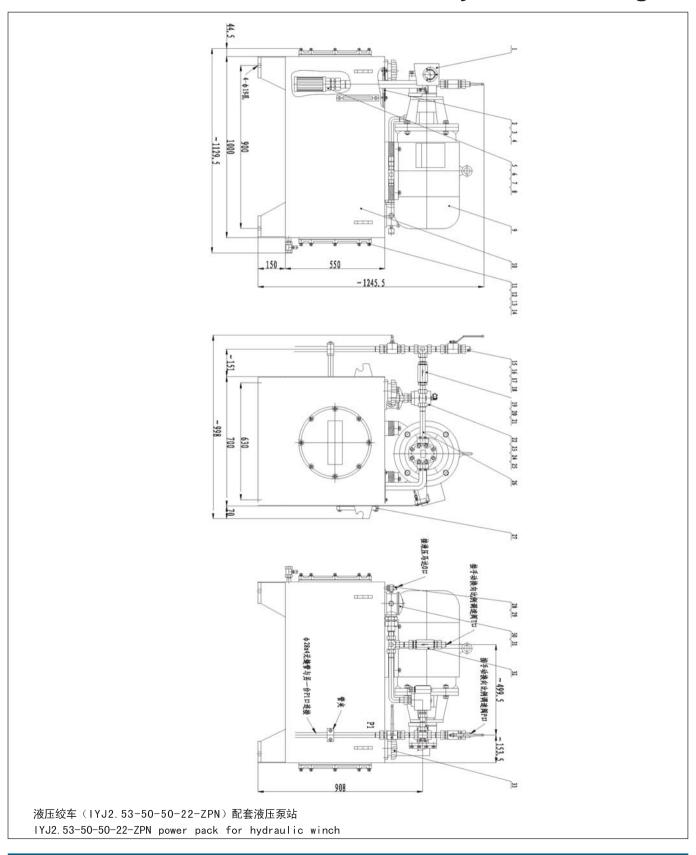

er hydraulic system                   | SHANDONG YANGFAN company                                | Environment    |
| 30 | 100kN Hydraulic motor testing hydraulic system         |                                                         |                |
| 31 | 110kW hydraulic pump testing hydraulic system          | NINGBO DAGANG INI hydraulic<br>CO.,LTD                  | Test-stand     |
| 32 | Thread cartridge valve testing hydraulic system        |                                                         |                |

































液压绞车(IYJ4-70-500-22-ZP)配套液压泵站 IYJ4-70-500-22-ZP hydraulic winch power pack 1260

1020









液压泵站 Hydrauil power pack



5 吨绞盘液压站布置图

Power pack for 5t hydraulic capstans



Please read carefully the specifications before selection















液压绞车(IYJ5-100-55-25.4-ZP) 配套液压泵站 IYJ5-100-55-25.4-ZP hydraulic winch power pack

















# 意宁液压 INI HYDRAULIC