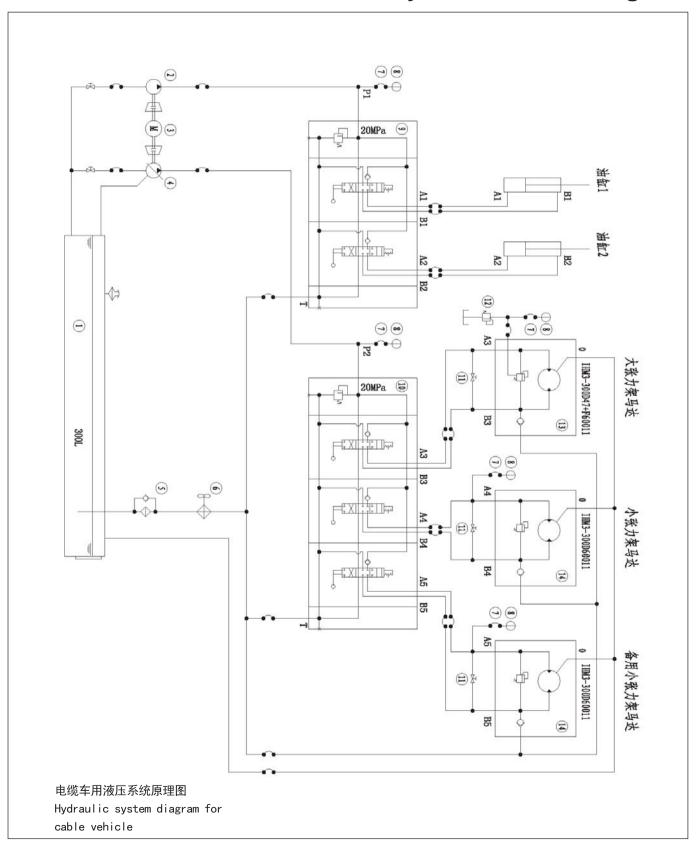

| HUABEI petroleum construction company                   | Construction   |
| 28 | 7T、15T、20T、25T、30T hydraulic winch system              | England Vietnam                                         | Machinery      |
| 29 | Cutter type crusher hydraulic system                   | SHANDONG YANGFAN company                                | Environment    |
| 30 | 100kN Hydraulic motor testing hydraulic system         |                                                         |                |
| 31 | 110kW hydraulic pump testing hydraulic system          | NINGBO DAGANG INI hydraulic<br>CO.,LTD                  | Test-stand     |
| 32 | Thread cartridge valve testing hydraulic system        |                                                         |                |

































液压绞车(IYJ4-70-500-22-ZP)配套液压泵站 IYJ4-70-500-22-ZP hydraulic winch power pack 1260

1020









液压泵站 Hydrauil power pack



5 吨绞盘液压站布置图

Power pack for 5t hydraulic capstans



Please read carefully the specifications before selection















液压绞车(IYJ5-100-55-25.4-ZP) 配套液压泵站 IYJ5-100-55-25.4-ZP hydraulic winch power pack

















# 意宁液压 INI HYDRAULIC