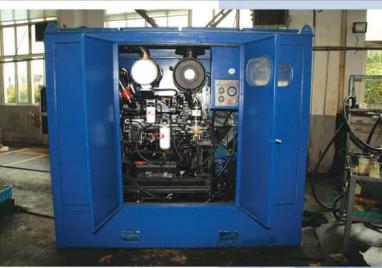

ulic motor testing hydraulic system         |                                                         |                |
| 31 | 110kW hydraulic pump testing hydraulic system          | NINGBO DAGANG INI hydraulic<br>CO.,LTD                  | Test-stand     |
| 32 | Thread cartridge valve testing hydraulic system        |                                                         |                |

































液压绞车(IYJ4-70-500-22-ZP)配套液压泵站 IYJ4-70-500-22-ZP hydraulic winch power pack 1260

1020









液压泵站 Hydrauil power pack



5 吨绞盘液压站布置图

Power pack for 5t hydraulic capstans



Please read carefully the specifications before selection















液压绞车(IYJ5-100-55-25.4-ZP) 配套液压泵站 IYJ5-100-55-25.4-ZP hydraulic winch power pack

















# 意宁液压 INI HYDRAULIC