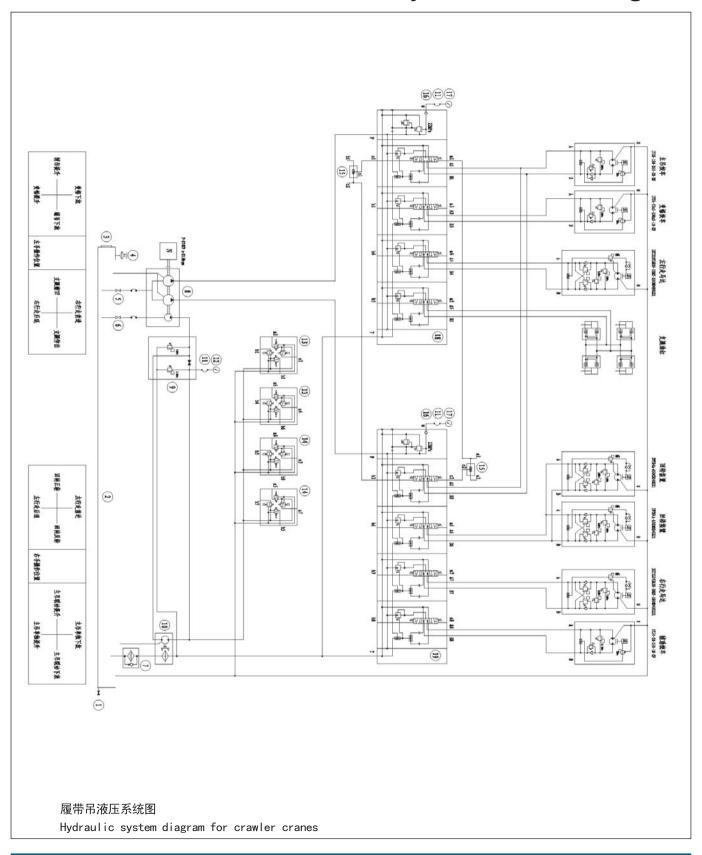

| HUABEI petroleum construction company                   | Construction   |
| 28 | 7T、15T、20T、25T、30T hydraulic winch system              | England Vietnam                                         | Machinery      |
| 29 | Cutter type crusher hydraulic system                   | SHANDONG YANGFAN company                                | Environment    |
| 30 | 100kN Hydraulic motor testing hydraulic system         |                                                         |                |
| 31 | 110kW hydraulic pump testing hydraulic system          | NINGBO DAGANG INI hydraulic<br>CO.,LTD                  | Test-stand     |
| 32 | Thread cartridge valve testing hydraulic system        |                                                         |                |

































液压绞车(IYJ4-70-500-22-ZP)配套液压泵站 IYJ4-70-500-22-ZP hydraulic winch power pack 1260

1020









液压泵站 Hydrauil power pack



5 吨绞盘液压站布置图

Power pack for 5t hydraulic capstans



Please read carefully the specifications before selection















液压绞车(IYJ5-100-55-25.4-ZP) 配套液压泵站 IYJ5-100-55-25.4-ZP hydraulic winch power pack

















# 意宁液压 INI HYDRAULIC