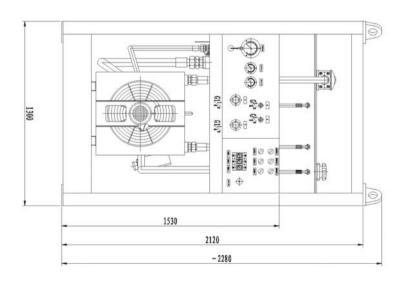

液压绞车(IYJ4-70-500-22-ZP)配套液压泵站 IYJ4-70-500-22-ZP hydraulic winch power pack 1260

1020

液压泵站 Hydrauil power pack

5 吨绞盘液压站布置图

Power pack for 5t hydraulic capstans

Please read carefully the specifications before selection