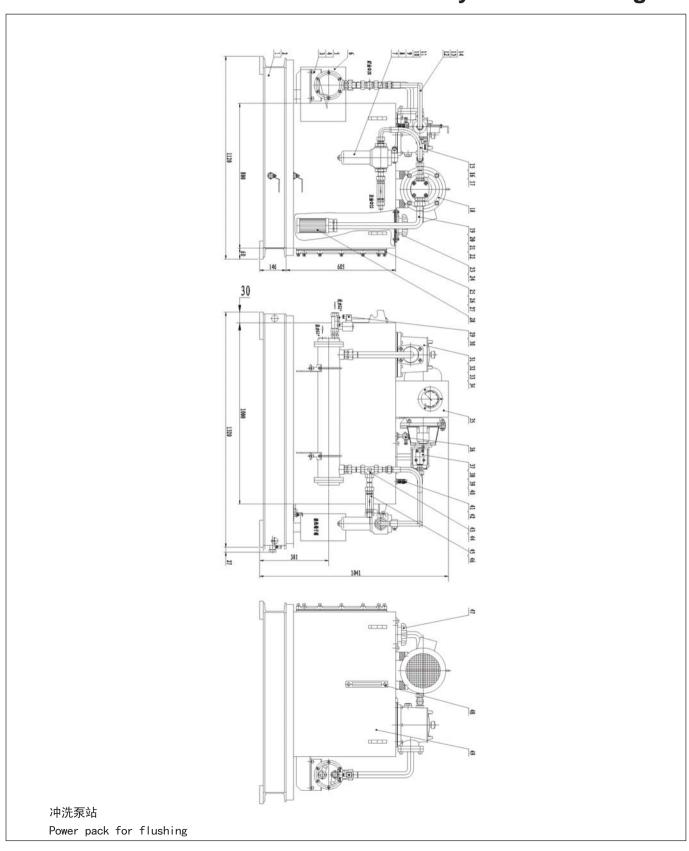

raulic system                   | SHANDONG YANGFAN company                                | Environment    |
| 30 | 100kN Hydraulic motor testing hydraulic system         |                                                         |                |
| 31 | 110kW hydraulic pump testing hydraulic system          | NINGBO DAGANG INI hydraulic<br>CO.,LTD                  | Test-stand     |
| 32 | Thread cartridge valve testing hydraulic system        |                                                         |                |

































液压绞车(IYJ4-70-500-22-ZP)配套液压泵站 IYJ4-70-500-22-ZP hydraulic winch power pack 1260

1020









液压泵站 Hydrauil power pack



5 吨绞盘液压站布置图

Power pack for 5t hydraulic capstans



Please read carefully the specifications before selection















液压绞车(IYJ5-100-55-25.4-ZP) 配套液压泵站 IYJ5-100-55-25.4-ZP hydraulic winch power pack

















# 意宁液压 INI HYDRAULIC