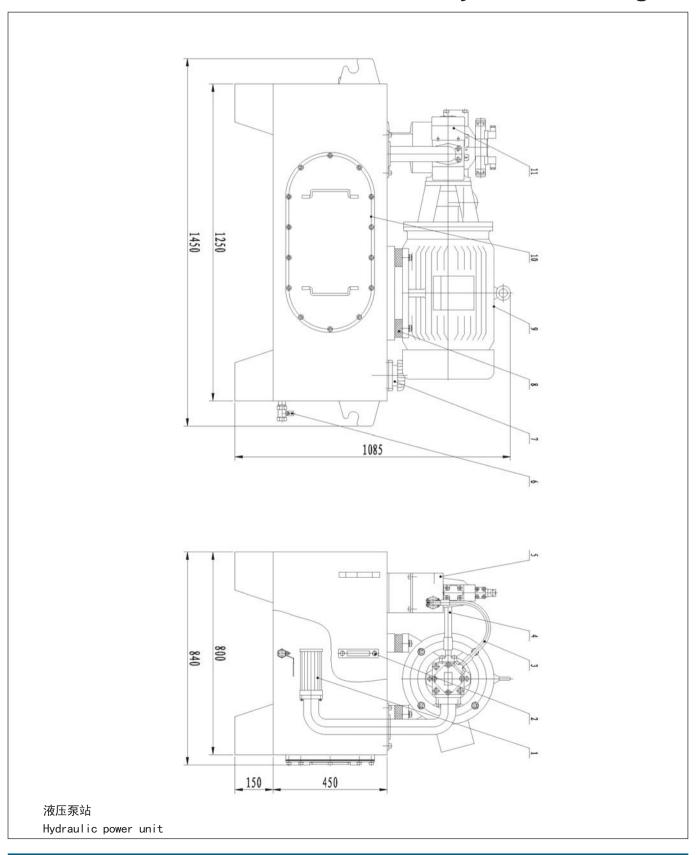

ulic system                   | SHANDONG YANGFAN company                                | Environment    |
| 30 | 100kN Hydraulic motor testing hydraulic system         |                                                         |                |
| 31 | 110kW hydraulic pump testing hydraulic system          | NINGBO DAGANG INI hydraulic<br>CO.,LTD                  | Test-stand     |
| 32 | Thread cartridge valve testing hydraulic system        |                                                         |                |

































液压绞车(IYJ4-70-500-22-ZP)配套液压泵站 IYJ4-70-500-22-ZP hydraulic winch power pack 1260

1020









液压泵站 Hydrauil power pack



5 吨绞盘液压站布置图

Power pack for 5t hydraulic capstans



Please read carefully the specifications before selection















液压绞车(IYJ5-100-55-25.4-ZP) 配套液压泵站 IYJ5-100-55-25.4-ZP hydraulic winch power pack

















# 意宁液压 INI HYDRAULIC