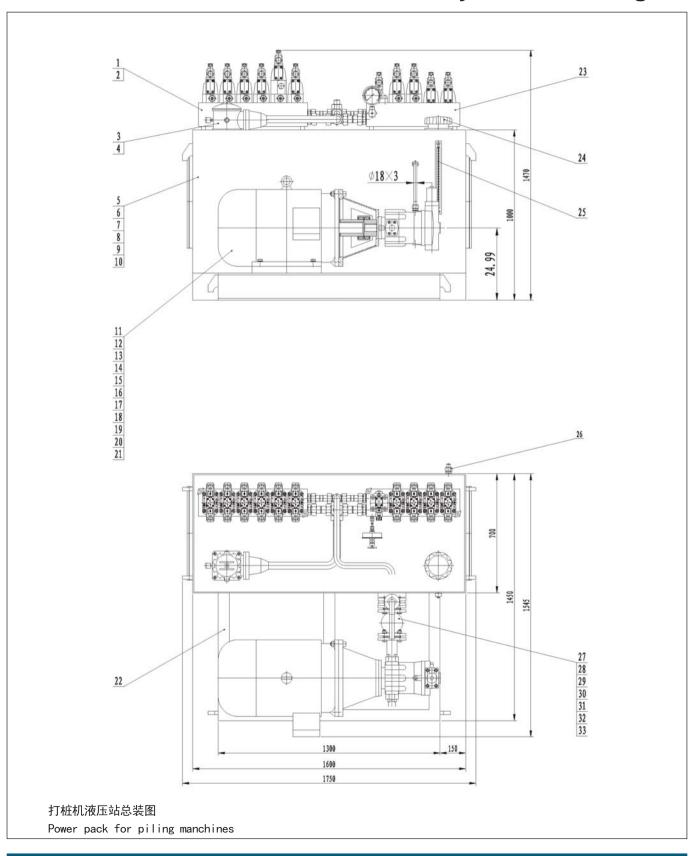

Environment    |
| 30 | 100kN Hydraulic motor testing hydraulic system         |                                                         |                |
| 31 | 110kW hydraulic pump testing hydraulic system          | NINGBO DAGANG INI hydraulic<br>CO.,LTD                  | Test-stand     |
| 32 | Thread cartridge valve testing hydraulic system        |                                                         |                |

































液压绞车(IYJ4-70-500-22-ZP)配套液压泵站 IYJ4-70-500-22-ZP hydraulic winch power pack 1260

1020









液压泵站 Hydrauil power pack



5 吨绞盘液压站布置图

Power pack for 5t hydraulic capstans



Please read carefully the specifications before selection















液压绞车(IYJ5-100-55-25.4-ZP) 配套液压泵站 IYJ5-100-55-25.4-ZP hydraulic winch power pack

















# 意宁液压 INI HYDRAULIC