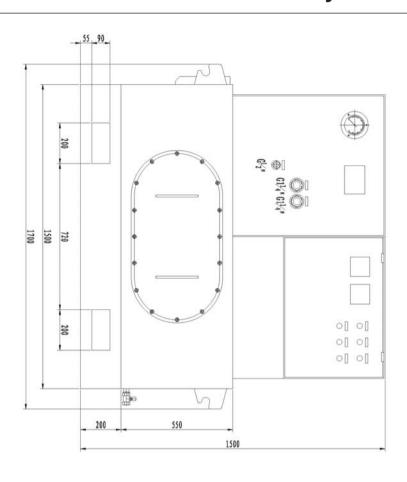

液压绞车(IYJ4-70-500-22-ZP)配套液压泵站 IYJ4-70-500-22-ZP hydraulic winch power pack 1260

1020

液压泵站 Hydrauil power pack

5 吨绞盘液压站布置图

Power pack for 5t hydraulic capstans

Please read carefully the specifications before selection