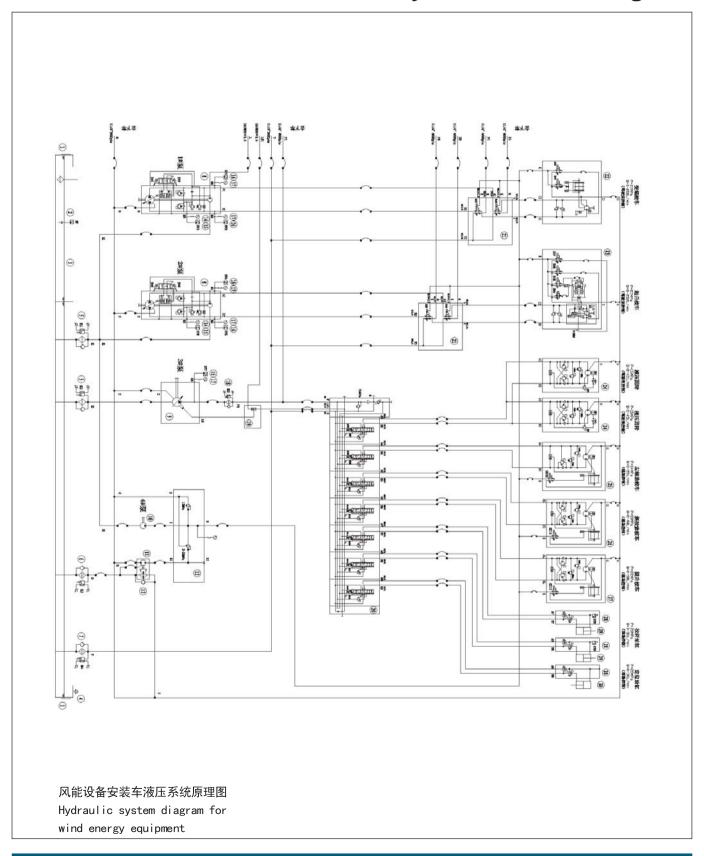

| HUABEI petroleum construction company                   | Construction   |
| 28 | 7T、15T、20T、25T、30T hydraulic winch system              | England Vietnam                                         | Machinery      |
| 29 | Cutter type crusher hydraulic system                   | SHANDONG YANGFAN company                                | Environment    |
| 30 | 100kN Hydraulic motor testing hydraulic system         |                                                         |                |
| 31 | 110kW hydraulic pump testing hydraulic system          | NINGBO DAGANG INI hydraulic<br>CO.,LTD                  | Test-stand     |
| 32 | Thread cartridge valve testing hydraulic system        |                                                         |                |

































液压绞车(IYJ4-70-500-22-ZP)配套液压泵站 IYJ4-70-500-22-ZP hydraulic winch power pack 1260

1020









液压泵站 Hydrauil power pack



5 吨绞盘液压站布置图

Power pack for 5t hydraulic capstans



Please read carefully the specifications before selection















液压绞车(IYJ5-100-55-25.4-ZP) 配套液压泵站 IYJ5-100-55-25.4-ZP hydraulic winch power pack

















# 意宁液压 INI HYDRAULIC