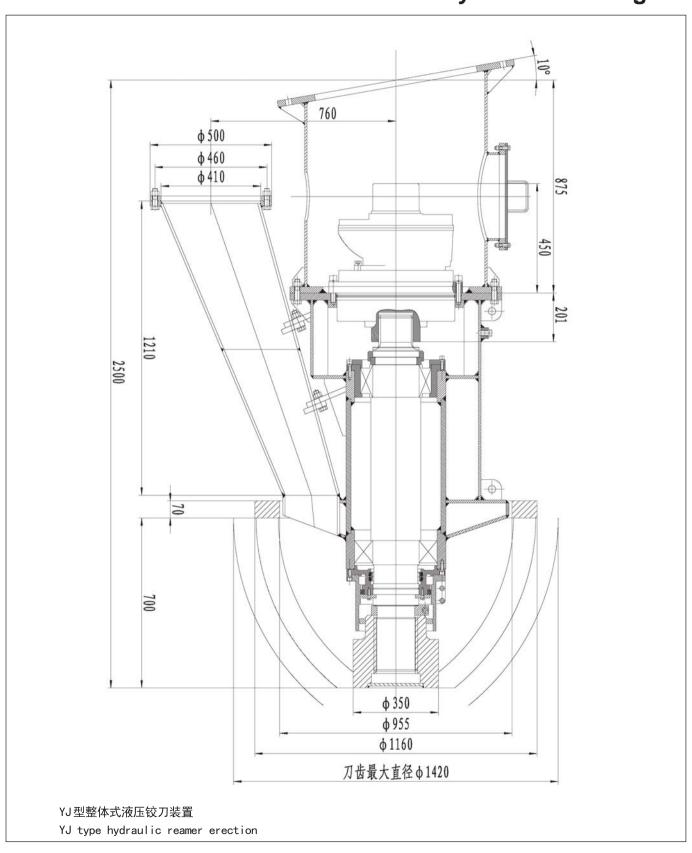

| 13 | 120M³/h multifunctional dredger                        | JIANGSU water machinery factory                         |                |
|----|--------------------------------------------------------|---------------------------------------------------------|----------------|
| 14 | Ditcher for ocean floor oil pipeline                   | TIANJING TANGGU ocean ship engineering service CO, .LTD | 2              |
| 15 | Hydraulic system for seabed cable pipe laying          | SHENGLI oil field technology development center         |                |
| 16 | 50kN, 150kN mast hoist                                 | Exported to Vietnam Hanoi BEIHAI transport company      | Chin           |
| 17 | 600DWT deck machinery for cargo ship                   | WUHAN NANHUA ship factory                               | Ship           |
| 18 | Hydrographic survey boat                               | GUANGXI GUIJIANG shipyard factory                       |                |
| 19 | Hoisting hydraulic system for life boat                | ZHENJIANG marine auxiliary machinery works              |                |
| 20 | SJA935 dual roller paper making equipment              | WENRUI paper making factory                             | Light industry |
| 21 | Hydraulic hatch hydraulic system                       | ZHEJIANG DONGFANG ship factory                          | Ship           |
|    |                                                        | REQING ZHONGCHUAN ship factory                          |                |
| 21 |                                                        | ZHOUSHAN LIDAO ship factory                             |                |
|    |                                                        | RELISHI ship equipment company                          |                |
| 22 | 10T, 15T, 25T,30T,35T marine crane<br>hydraulic system | Viet Nam                                                | Ship           |
| 23 | 16T、18T、25T、35T hydraulic winch system                 | TIANJING JINYAN engineering machinery company           |                |
| 24 | JB160.16A piling machinery hydraulic system            | WENZHOU ZHENZHONG construction machinery company        |                |
| 25 | JBM150-Z piling machinery hydraulic system             | WENZHOU ZHONGGANG construction machinery company        | Architecture   |
| 26 | Piledriver hydraulic system                            | Thailand                                                |                |
| 27 | Pipe layer hydraulic system                            | HUABEI petroleum construction company                   | Construction   |
| 28 | 7T、15T、20T、25T、30T hydraulic winch system              | England Vietnam                                         | Machinery      |
| 29 | Cutter type crusher hydraulic system                   | SHANDONG YANGFAN company                                | Environment    |
| 30 | 100kN Hydraulic motor testing hydraulic system         |                                                         |                |
| 31 | 110kW hydraulic pump testing hydraulic system          | NINGBO DAGANG INI hydraulic<br>CO.,LTD                  | Test-stand     |
| 32 | Thread cartridge valve testing hydraulic system        |                                                         |                |