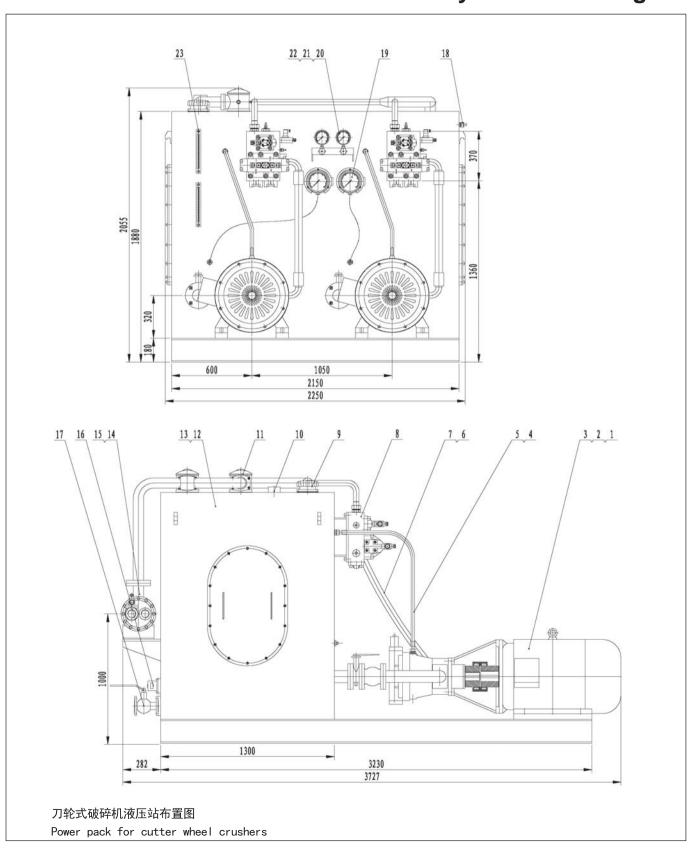

液压绞车(IYJ4-70-500-22-ZP)配套液压泵站 IYJ4-70-500-22-ZP hydraulic winch power pack 1260

1020

液压泵站 Hydrauil power pack

5 吨绞盘液压站布置图

Power pack for 5t hydraulic capstans

Please read carefully the specifications before selection