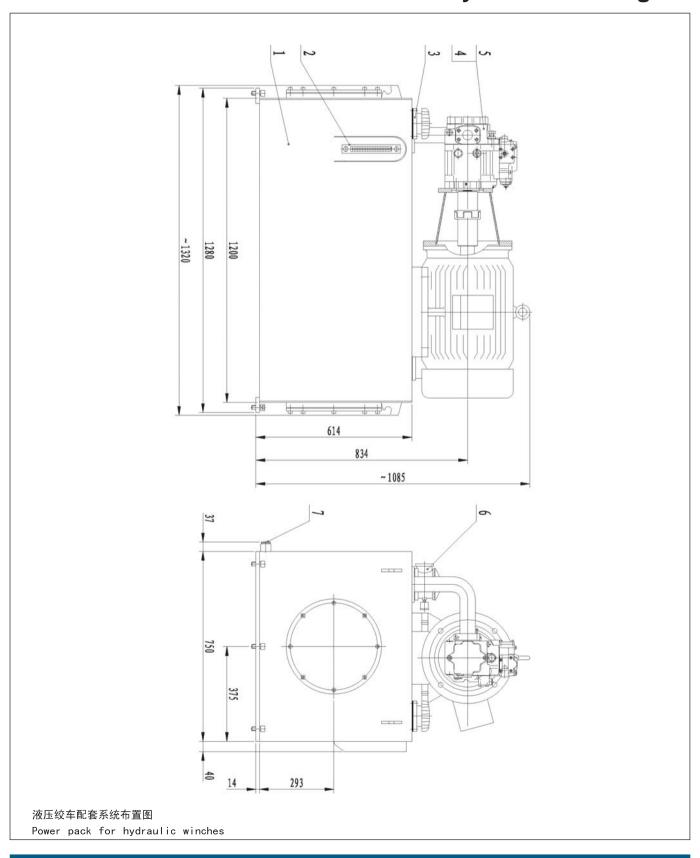

液压绞车(IYJ4-70-500-22-ZP)配套液压泵站 IYJ4-70-500-22-ZP hydraulic winch power pack 1260

1020

液压泵站 Hydrauil power pack

5 吨绞盘液压站布置图

Power pack for 5t hydraulic capstans

Please read carefully the specifications before selection