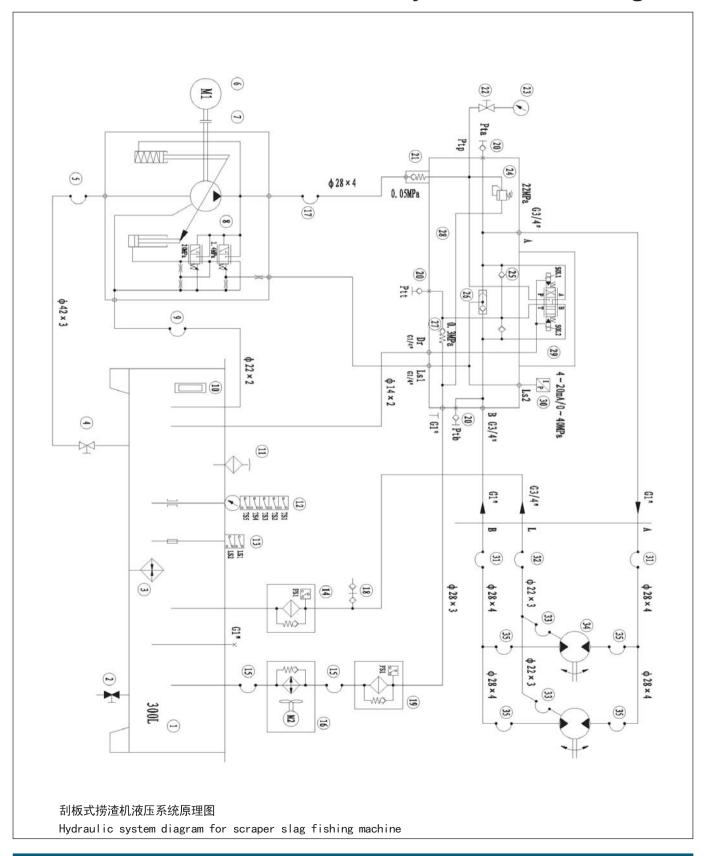

| HUABEI petroleum construction company                   | Construction   |
| 28 | 7T、15T、20T、25T、30T hydraulic winch system              | England Vietnam                                         | Machinery      |
| 29 | Cutter type crusher hydraulic system                   | SHANDONG YANGFAN company                                | Environment    |
| 30 | 100kN Hydraulic motor testing hydraulic system         |                                                         |                |
| 31 | 110kW hydraulic pump testing hydraulic system          | NINGBO DAGANG INI hydraulic<br>CO.,LTD                  | Test-stand     |
| 32 | Thread cartridge valve testing hydraulic system        |                                                         |                |

































液压绞车(IYJ4-70-500-22-ZP)配套液压泵站 IYJ4-70-500-22-ZP hydraulic winch power pack 1260

1020









液压泵站 Hydrauil power pack



5 吨绞盘液压站布置图

Power pack for 5t hydraulic capstans



Please read carefully the specifications before selection















液压绞车(IYJ5-100-55-25.4-ZP) 配套液压泵站 IYJ5-100-55-25.4-ZP hydraulic winch power pack

















# 意宁液压 INI HYDRAULIC