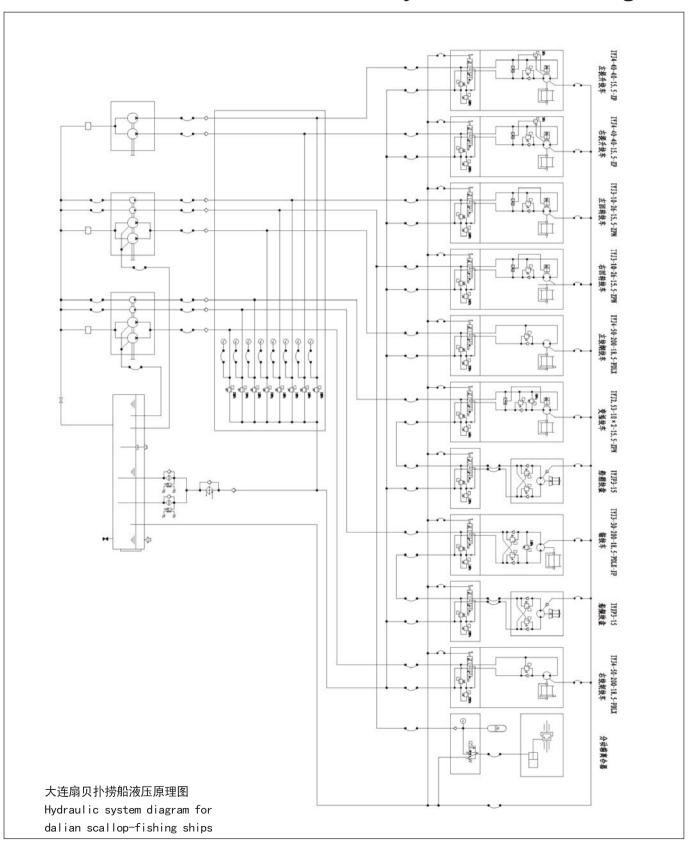

| HUABEI petroleum construction company                   | Construction   |
| 28 | 7T、15T、20T、25T、30T hydraulic winch system              | England Vietnam                                         | Machinery      |
| 29 | Cutter type crusher hydraulic system                   | SHANDONG YANGFAN company                                | Environment    |
| 30 | 100kN Hydraulic motor testing hydraulic system         |                                                         |                |
| 31 | 110kW hydraulic pump testing hydraulic system          | NINGBO DAGANG INI hydraulic<br>CO.,LTD                  | Test-stand     |
| 32 | Thread cartridge valve testing hydraulic system        |                                                         |                |

































液压绞车(IYJ4-70-500-22-ZP)配套液压泵站 IYJ4-70-500-22-ZP hydraulic winch power pack 1260

1020









液压泵站 Hydrauil power pack



5 吨绞盘液压站布置图

Power pack for 5t hydraulic capstans



Please read carefully the specifications before selection















液压绞车(IYJ5-100-55-25.4-ZP) 配套液压泵站 IYJ5-100-55-25.4-ZP hydraulic winch power pack

















# 意宁液压 INI HYDRAULIC