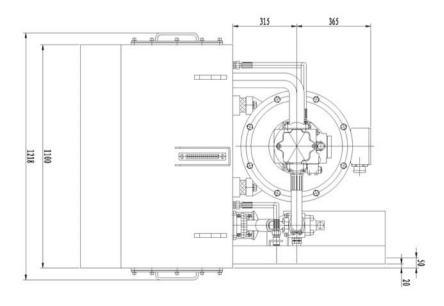

system                   | SHANDONG YANGFAN company                                | Environment    |
| 30 | 100kN Hydraulic motor testing hydraulic system         |                                                         |                |
| 31 | 110kW hydraulic pump testing hydraulic system          | NINGBO DAGANG INI hydraulic<br>CO.,LTD                  | Test-stand     |
| 32 | Thread cartridge valve testing hydraulic system        |                                                         |                |

































液压绞车(IYJ4-70-500-22-ZP)配套液压泵站 IYJ4-70-500-22-ZP hydraulic winch power pack 1260

1020









液压泵站 Hydrauil power pack



5 吨绞盘液压站布置图

Power pack for 5t hydraulic capstans



Please read carefully the specifications before selection















液压绞车(IYJ5-100-55-25.4-ZP) 配套液压泵站 IYJ5-100-55-25.4-ZP hydraulic winch power pack

















# 意宁液压 INI HYDRAULIC