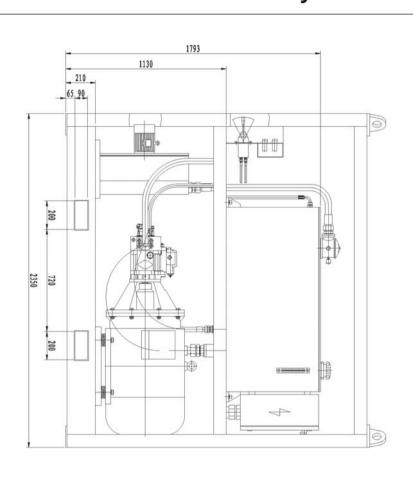

5T、30T hydraulic winch system              | England Vietnam                                         | Machinery      |
| 29 | Cutter type crusher hydraulic system                   | SHANDONG YANGFAN company                                | Environment    |
| 30 | 100kN Hydraulic motor testing hydraulic system         |                                                         |                |
| 31 | 110kW hydraulic pump testing hydraulic system          | NINGBO DAGANG INI hydraulic<br>CO.,LTD                  | Test-stand     |
| 32 | Thread cartridge valve testing hydraulic system        |                                                         |                |

































液压绞车(IYJ4-70-500-22-ZP)配套液压泵站 IYJ4-70-500-22-ZP hydraulic winch power pack 1260

1020









液压泵站 Hydrauil power pack



5 吨绞盘液压站布置图

Power pack for 5t hydraulic capstans



Please read carefully the specifications before selection















液压绞车(IYJ5-100-55-25.4-ZP) 配套液压泵站 IYJ5-100-55-25.4-ZP hydraulic winch power pack

















# 意宁液压 INI HYDRAULIC