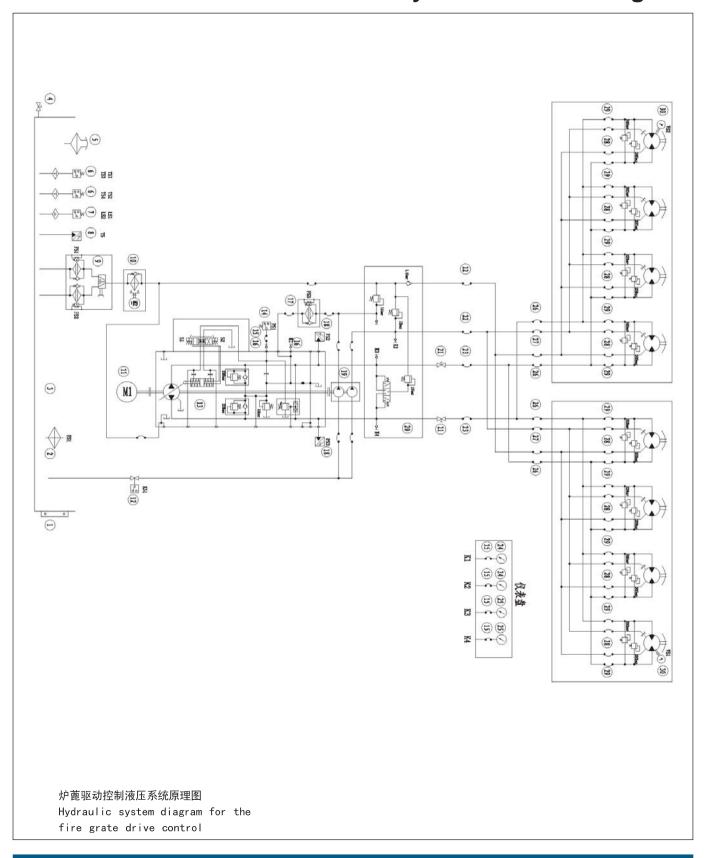

| HUABEI petroleum construction company                   | Construction   |
| 28 | 7T、15T、20T、25T、30T hydraulic winch system              | England Vietnam                                         | Machinery      |
| 29 | Cutter type crusher hydraulic system                   | SHANDONG YANGFAN company                                | Environment    |
| 30 | 100kN Hydraulic motor testing hydraulic system         |                                                         |                |
| 31 | 110kW hydraulic pump testing hydraulic system          | NINGBO DAGANG INI hydraulic<br>CO.,LTD                  | Test-stand     |
| 32 | Thread cartridge valve testing hydraulic system        |                                                         |                |

































液压绞车(IYJ4-70-500-22-ZP)配套液压泵站 IYJ4-70-500-22-ZP hydraulic winch power pack 1260

1020









液压泵站 Hydrauil power pack



5 吨绞盘液压站布置图

Power pack for 5t hydraulic capstans



Please read carefully the specifications before selection















液压绞车(IYJ5-100-55-25.4-ZP) 配套液压泵站 IYJ5-100-55-25.4-ZP hydraulic winch power pack

















# 意宁液压 INI HYDRAULIC