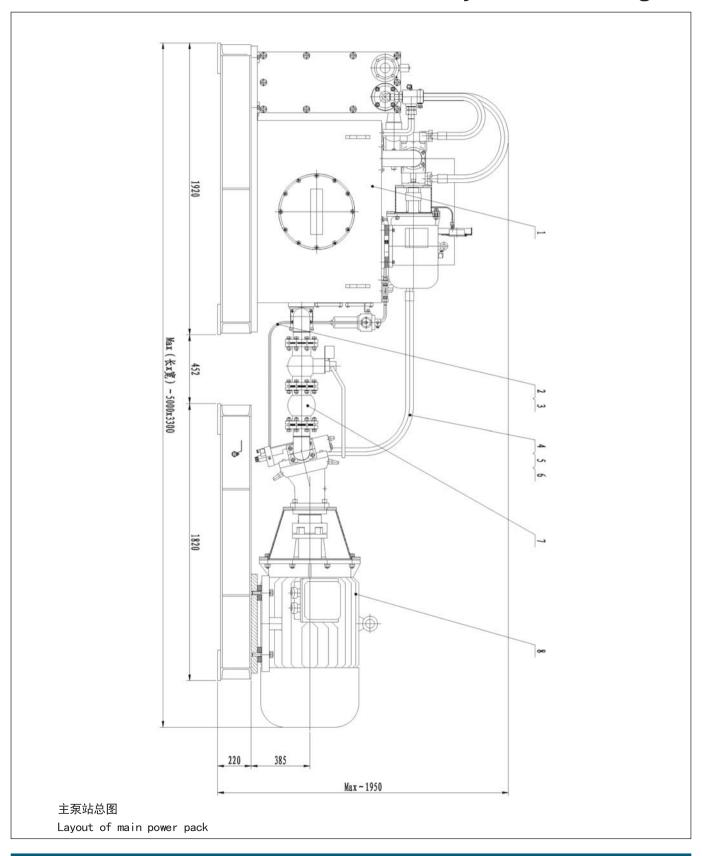

液压绞车(IYJ4-70-500-22-ZP)配套液压泵站 IYJ4-70-500-22-ZP hydraulic winch power pack 1260

1020

液压泵站 Hydrauil power pack

5 吨绞盘液压站布置图

Power pack for 5t hydraulic capstans

Please read carefully the specifications before selection