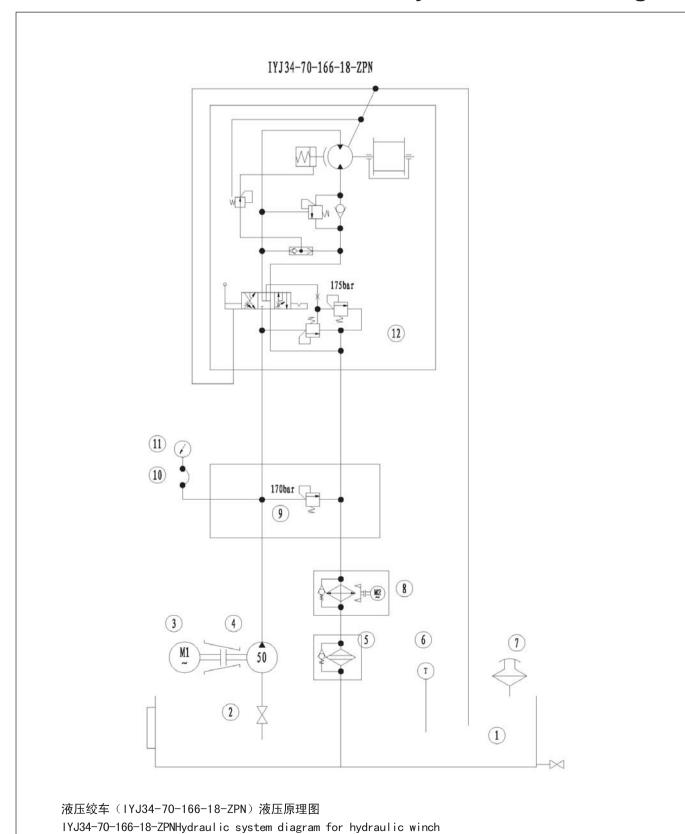

液压绞车(IYJ4-70-500-22-ZP)配套液压泵站 IYJ4-70-500-22-ZP hydraulic winch power pack 1260

1020

液压泵站 Hydrauil power pack

5 吨绞盘液压站布置图

Power pack for 5t hydraulic capstans

Please read carefully the specifications before selection