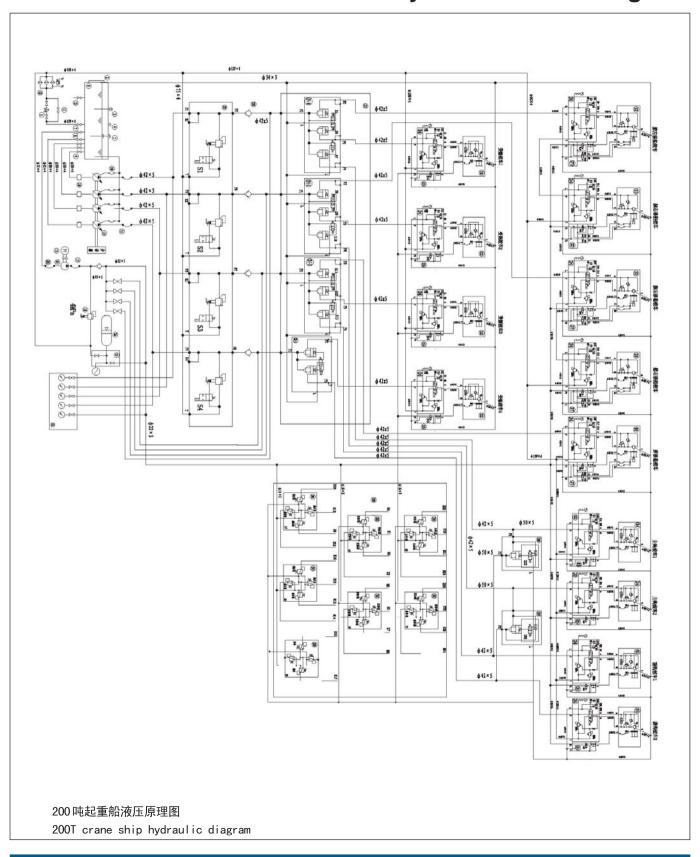

#### 2. Main achievements

| No | Project                                                                                                    | Customer                                                        | Application |
|----|------------------------------------------------------------------------------------------------------------|-----------------------------------------------------------------|-------------|
| 1  | 120 M <sup>3</sup> /h bucket wheel dredger                                                                 | SHANDONG JINING navigational                                    | Ship        |
|    |                                                                                                            | business bureau of administration                               |             |
|    | 120 M <sup>3</sup> /h suction dredger                                                                      | JIANGXI shipyard factory                                        |             |
| 2  |                                                                                                            | ZHENJIANG navigation bureau                                     |             |
|    |                                                                                                            | SHANDONG HAODAGNJIA group                                       |             |
| 3  | 350 M <sup>3</sup> /h bucket wheel dredger                                                                 | HUNAN YIYANG shipyard factory                                   |             |
|    |                                                                                                            | NANTONG TIANDAING company                                       |             |
|    |                                                                                                            | YUNNAN YILI river electric company                              |             |
| 4  | 350 M <sup>3</sup> /h suction dredger                                                                      | JIANGXI navigational bureau                                     |             |
| 4  |                                                                                                            | NANCHANG waterway control company                               |             |
| 5  | 400kW divided dredger                                                                                      | ANHUI SHENZHOU machinery factory                                |             |
| 6  | 400M <sup>3</sup> /h suction dredger                                                                       | ZHENJIANG YANGFAN ship group                                    |             |
| 7  | 1000M <sup>3</sup> /h chain type dredger                                                                   | NANCHANG waterway control company                               |             |
| 8  | JX750 suction dredger                                                                                      | ANHUI waterway control company                                  |             |
| 9  | 1800 M <sup>3</sup> /h suction rake dredger imported<br>from Holland<br>(updated PLC hydraulic system)     | The second engineering department of SHANGHAI waterway bureau   |             |
| 10 | " Third shipping piling 1" sand piling barge                                                               | NINGBO subsidiary of the third shipping administration bureau   |             |
| 11 | 50m soft pipe laying ship for Yangtze<br>River                                                             | NANJING Yangtze River waterway control bureau                   |             |
| 12 | Hydraulic system for fishery cruiser,<br>ocean supervision boat, fire boat and boat<br>releasing equipment | The 701 research institute of China ship heavy industry company |             |

| 13 | 120M³/h multifunctional dredger                        | JIANGSU water machinery factory                         |                |
|----|--------------------------------------------------------|---------------------------------------------------------|----------------|
| 14 | Ditcher for ocean floor oil pipeline                   | TIANJING TANGGU ocean ship engineering service CO, .LTD | 2              |
| 15 | Hydraulic system for seabed cable pipe laying          | SHENGLI oil field technology development center         |                |
| 16 | 50kN, 150kN mast hoist                                 | Exported to Vietnam Hanoi BEIHAI transport company      | Chin           |
| 17 | 600DWT deck machinery for cargo ship                   | WUHAN NANHUA ship factory                               | Ship           |
| 18 | Hydrographic survey boat                               | GUANGXI GUIJIANG shipyard factory                       |                |
| 19 | Hoisting hydraulic system for life boat                | ZHENJIANG marine auxiliary machinery works              |                |
| 20 | SJA935 dual roller paper making equipment              | WENRUI paper making factory                             | Light industry |
| 21 | Hydraulic hatch hydraulic system                       | ZHEJIANG DONGFANG ship factory                          | Ship           |
|    |                                                        | REQING ZHONGCHUAN ship factory                          |                |
| 21 |                                                        | ZHOUSHAN LIDAO ship factory                             |                |
|    |                                                        | RELISHI ship equipment company                          |                |
| 22 | 10T, 15T, 25T,30T,35T marine crane<br>hydraulic system | Viet Nam                                                | Ship           |
| 23 | 16T、18T、25T、35T hydraulic winch system                 | TIANJING JINYAN engineering machinery company           |                |
| 24 | JB160.16A piling machinery hydraulic system            | WENZHOU ZHENZHONG construction machinery company        |                |
| 25 | JBM150-Z piling machinery hydraulic system             | WENZHOU ZHONGGANG construction machinery company        | Architecture   |
| 26 | Piledriver hydraulic system                            | Thailand                                                |                |
| 27 | Pipe layer hydraulic system                            | HUABEI petroleum construction company                   | Construction   |
| 28 | 7T、15T、20T、25T、30T hydraulic winch system              | England Vietnam                                         | Machinery      |
| 29 | Cutter type crusher hydraulic system                   | SHANDONG YANGFAN company                                | Environment    |
| 30 | 100kN Hydraulic motor testing hydraulic system         |                                                         |                |
| 31 | 110kW hydraulic pump testing hydraulic system          | NINGBO DAGANG INI hydraulic<br>CO.,LTD                  | Test-stand     |
| 32 | Thread cartridge valve testing hydraulic system        |                                                         |                |