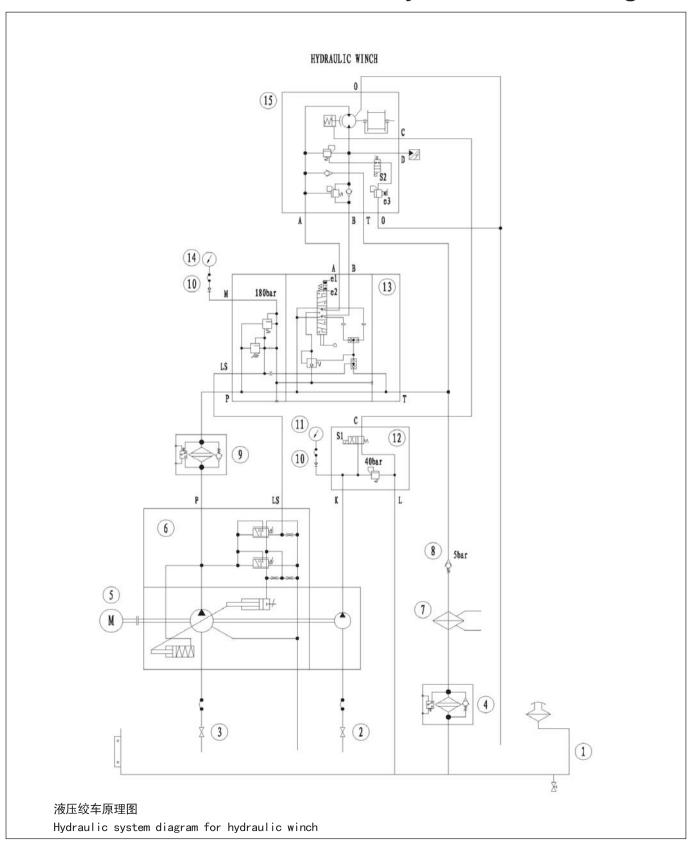

| HUABEI petroleum construction company                   | Construction   |
| 28 | 7T、15T、20T、25T、30T hydraulic winch system              | England Vietnam                                         | Machinery      |
| 29 | Cutter type crusher hydraulic system                   | SHANDONG YANGFAN company                                | Environment    |
| 30 | 100kN Hydraulic motor testing hydraulic system         |                                                         |                |
| 31 | 110kW hydraulic pump testing hydraulic system          | NINGBO DAGANG INI hydraulic<br>CO.,LTD                  | Test-stand     |
| 32 | Thread cartridge valve testing hydraulic system        |                                                         |                |

































液压绞车(IYJ4-70-500-22-ZP)配套液压泵站 IYJ4-70-500-22-ZP hydraulic winch power pack 1260

1020









液压泵站 Hydrauil power pack



5 吨绞盘液压站布置图

Power pack for 5t hydraulic capstans



Please read carefully the specifications before selection















液压绞车(IYJ5-100-55-25.4-ZP) 配套液压泵站 IYJ5-100-55-25.4-ZP hydraulic winch power pack

















# 意宁液压 INI HYDRAULIC