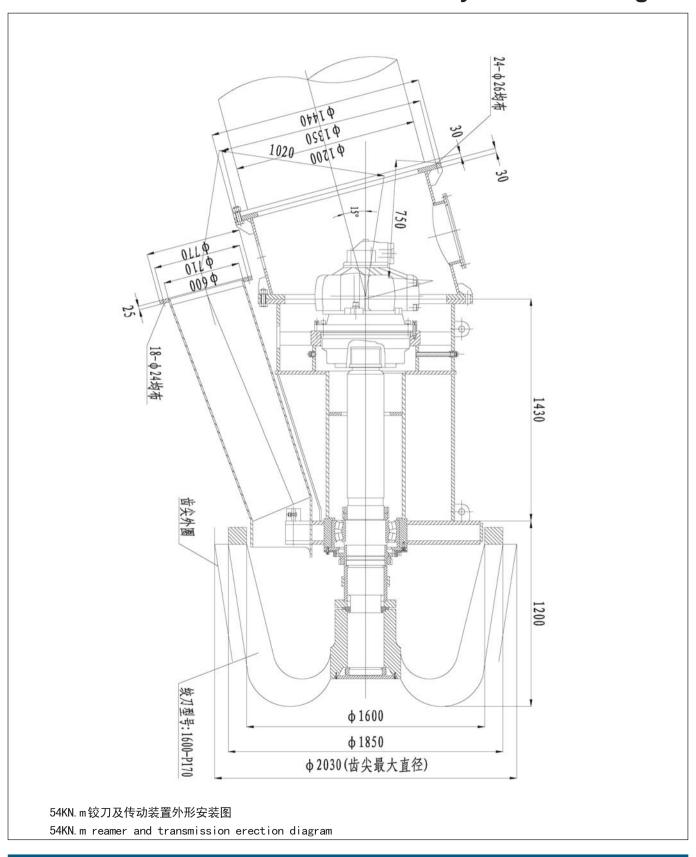

| 13 | 120M³/h multifunctional dredger                        | JIANGSU water machinery factory                         |                |
|----|--------------------------------------------------------|---------------------------------------------------------|----------------|
| 14 | Ditcher for ocean floor oil pipeline                   | TIANJING TANGGU ocean ship engineering service CO, .LTD | 2              |
| 15 | Hydraulic system for seabed cable pipe laying          | SHENGLI oil field technology development center         |                |
| 16 | 50kN, 150kN mast hoist                                 | Exported to Vietnam Hanoi BEIHAI transport company      | Chin           |
| 17 | 600DWT deck machinery for cargo ship                   | WUHAN NANHUA ship factory                               | Ship           |
| 18 | Hydrographic survey boat                               | GUANGXI GUIJIANG shipyard factory                       |                |
| 19 | Hoisting hydraulic system for life boat                | ZHENJIANG marine auxiliary machinery works              |                |
| 20 | SJA935 dual roller paper making equipment              | WENRUI paper making factory                             | Light industry |
| 21 | Hydraulic hatch hydraulic system                       | ZHEJIANG DONGFANG ship factory                          | Ship           |
|    |                                                        | REQING ZHONGCHUAN ship factory                          |                |
| 21 |                                                        | ZHOUSHAN LIDAO ship factory                             |                |
|    |                                                        | RELISHI ship equipment company                          |                |
| 22 | 10T, 15T, 25T,30T,35T marine crane<br>hydraulic system | Viet Nam                                                | Ship           |
| 23 | 16T、18T、25T、35T hydraulic winch system                 | TIANJING JINYAN engineering machinery company           |                |
| 24 | JB160.16A piling machinery hydraulic system            | WENZHOU ZHENZHONG construction machinery company        |                |
| 25 | JBM150-Z piling machinery hydraulic system             | WENZHOU ZHONGGANG construction machinery company        | Architecture   |
| 26 | Piledriver hydraulic system                            | Thailand                                                |                |
| 27 | Pipe layer hydraulic system                            | HUABEI petroleum construction company                   | Construction   |
| 28 | 7T、15T、20T、25T、30T hydraulic winch system              | England Vietnam                                         | Machinery      |
| 29 | Cutter type crusher hydraulic system                   | SHANDONG YANGFAN company                                | Environment    |
| 30 | 100kN Hydraulic motor testing hydraulic system         |                                                         |                |
| 31 | 110kW hydraulic pump testing hydraulic system          | NINGBO DAGANG INI hydraulic<br>CO.,LTD                  | Test-stand     |
| 32 | Thread cartridge valve testing hydraulic system        |                                                         |                |