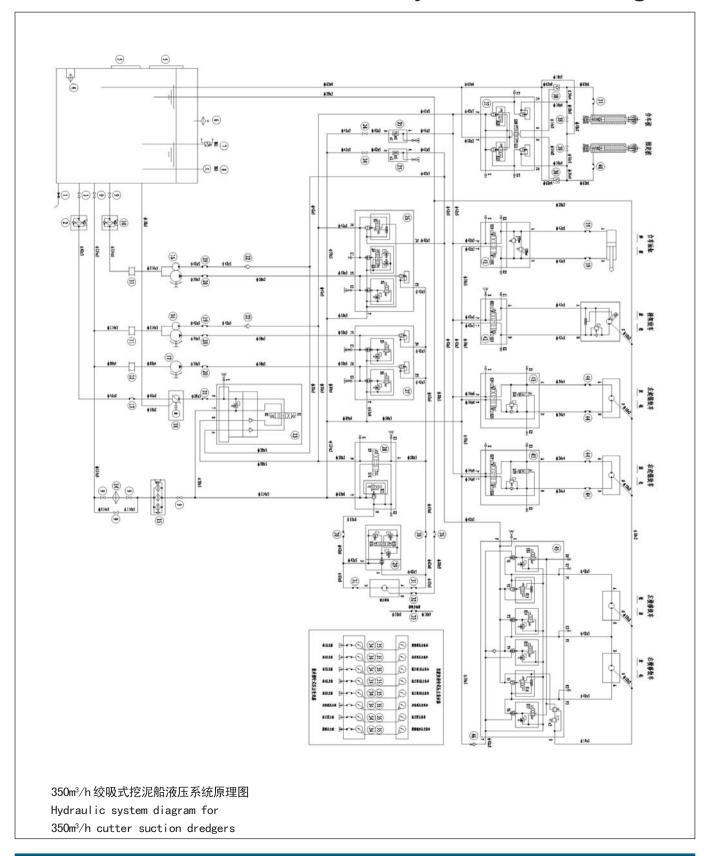

#### 2. Main achievements

| No | Project                                                                                                    | Customer                                                        | Application |
|----|------------------------------------------------------------------------------------------------------------|-----------------------------------------------------------------|-------------|
| 1  | 120 M <sup>3</sup> /h bucket wheel dredger                                                                 | SHANDONG JINING navigational                                    | Ship        |
|    |                                                                                                            | business bureau of administration                               |             |
|    | 120 M <sup>3</sup> /h suction dredger                                                                      | JIANGXI shipyard factory                                        |             |
| 2  |                                                                                                            | ZHENJIANG navigation bureau                                     |             |
|    |                                                                                                            | SHANDONG HAODAGNJIA group                                       |             |
| 3  | 350 M <sup>3</sup> /h bucket wheel dredger                                                                 | HUNAN YIYANG shipyard factory                                   |             |
|    |                                                                                                            | NANTONG TIANDAING company                                       |             |
|    |                                                                                                            | YUNNAN YILI river electric company                              |             |
| 4  | 350 M <sup>3</sup> /h suction dredger                                                                      | JIANGXI navigational bureau                                     |             |
| 4  |                                                                                                            | NANCHANG waterway control company                               |             |
| 5  | 400kW divided dredger                                                                                      | ANHUI SHENZHOU machinery factory                                |             |
| 6  | 400M <sup>3</sup> /h suction dredger                                                                       | ZHENJIANG YANGFAN ship group                                    |             |
| 7  | 1000M <sup>3</sup> /h chain type dredger                                                                   | NANCHANG waterway control company                               |             |
| 8  | JX750 suction dredger                                                                                      | ANHUI waterway control company                                  |             |
| 9  | 1800 M <sup>3</sup> /h suction rake dredger imported<br>from Holland<br>(updated PLC hydraulic system)     | The second engineering department of SHANGHAI waterway bureau   |             |
| 10 | " Third shipping piling 1" sand piling barge                                                               | NINGBO subsidiary of the third shipping administration bureau   |             |
| 11 | 50m soft pipe laying ship for Yangtze<br>River                                                             | NANJING Yangtze River waterway control bureau                   |             |
| 12 | Hydraulic system for fishery cruiser,<br>ocean supervision boat, fire boat and boat<br>releasing equipment | The 701 research institute of China ship heavy industry company |             |

| 13 | 120M³/h multifunctional dredger                        | JIANGSU water machinery factory                         |                |
|----|--------------------------------------------------------|---------------------------------------------------------|----------------|
| 14 | Ditcher for ocean floor oil pipeline                   | TIANJING TANGGU ocean ship engineering service CO, .LTD | 2              |
| 15 | Hydraulic system for seabed cable pipe laying          | SHENGLI oil field technology development center         |                |
| 16 | 50kN, 150kN mast hoist                                 | Exported to Vietnam Hanoi BEIHAI transport company      | Chin           |
| 17 | 600DWT deck machinery for cargo ship                   | WUHAN NANHUA ship factory                               | Ship           |
| 18 | Hydrographic survey boat                               | GUANGXI GUIJIANG shipyard factory                       |                |
| 19 | Hoisting hydraulic system for life boat                | ZHENJIANG marine auxiliary machinery works              |                |
| 20 | SJA935 dual roller paper making equipment              | WENRUI paper making factory                             | Light industry |
| 21 | Hydraulic hatch hydraulic system                       | ZHEJIANG DONGFANG ship factory                          | Ship           |
|    |                                                        | REQING ZHONGCHUAN ship factory                          |                |
| 21 |                                                        | ZHOUSHAN LIDAO ship factory                             |                |
|    |                                                        | RELISHI ship equipment company                          |                |
| 22 | 10T, 15T, 25T,30T,35T marine crane<br>hydraulic system | Viet Nam                                                | Ship           |
| 23 | 16T、18T、25T、35T hydraulic winch system                 | TIANJING JINYAN engineering machinery company           |                |
| 24 | JB160.16A piling machinery hydraulic system            | WENZHOU ZHENZHONG construction machinery company        |                |
| 25 | JBM150-Z piling machinery hydraulic system             | WENZHOU ZHONGGANG construction machinery company        | Architecture   |
| 26 | Piledriver hydraulic system                            | Thailand                                                |                |
| 27 | Pipe layer hydraulic system                            | HUABEI petroleum construction company                   | Construction   |
| 28 | 7T、15T、20T、25T、30T hydraulic winch system              | England Vietnam                                         | Machinery      |
| 29 | Cutter type crusher hydraulic system                   | SHANDONG YANGFAN company                                | Environment    |
| 30 | 100kN Hydraulic motor testing hydraulic system         |                                                         |                |
| 31 | 110kW hydraulic pump testing hydraulic system          | NINGBO DAGANG INI hydraulic<br>CO.,LTD                  | Test-stand     |
| 32 | Thread cartridge valve testing hydraulic system        |                                                         |                |