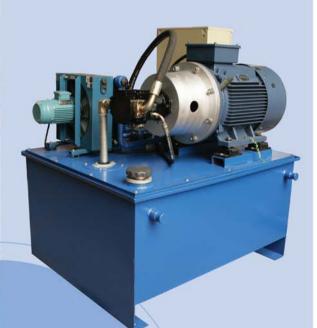

ic motor testing hydraulic system         |                                                         |                |
| 31 | 110kW hydraulic pump testing hydraulic system          | NINGBO DAGANG INI hydraulic<br>CO.,LTD                  | Test-stand     |
| 32 | Thread cartridge valve testing hydraulic system        |                                                         |                |

































液压绞车(IYJ4-70-500-22-ZP)配套液压泵站 IYJ4-70-500-22-ZP hydraulic winch power pack 1260

1020









液压泵站 Hydrauil power pack



5 吨绞盘液压站布置图

Power pack for 5t hydraulic capstans



Please read carefully the specifications before selection















液压绞车(IYJ5-100-55-25.4-ZP) 配套液压泵站 IYJ5-100-55-25.4-ZP hydraulic winch power pack

















# 意宁液压 INI HYDRAULIC